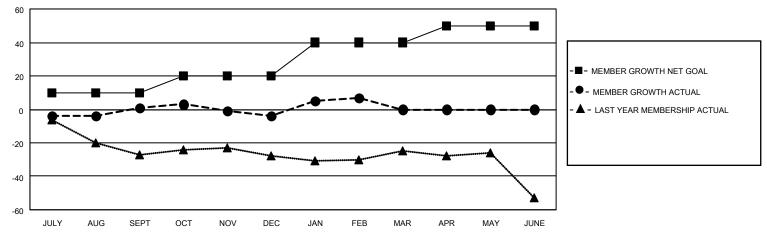

#### GOALS AND ACTUAL MEMBERS CUMULATIVE

| DROPPED CLUBS: 1 |    | 16 CLUBS OF 29 ADDED 1 OR | GENDER DISTRIBUTION       |              |  |
|------------------|----|---------------------------|---------------------------|--------------|--|
|                  |    | MORE NEW MEMBERS          | MALE 466 (64.54%)         |              |  |
|                  |    |                           | FEMALE                    | 255 (35.32%) |  |
| DROPPED MEMBERS  |    |                           | NON BINARY                | 0 (0.00%)    |  |
|                  |    |                           | PREFER NOT TO ANSWER      | 1 (0.14%)    |  |
| DECEASED         | 7  |                           |                           | ,            |  |
| CLUB CANCELLED   | 0  | CLICK HERE FOR CUMULATIVE | TOTAL FAMILY UNIT MEMBERS | 97           |  |
| OTHER            | 42 | MEMBERSHIP DATA           |                           |              |  |
| TOTAL            | 49 |                           | FAMILY MEMBERS PAYING HAI | F DUES 50    |  |
|                  |    |                           |                           |              |  |

## District 14 K

| Clubs RESULTS FOR 2022-2023 |   |   |   | Members  RESULTS FOR 2022-2023 |    |    |    |
|-----------------------------|---|---|---|--------------------------------|----|----|----|
|                             |   |   |   |                                |    |    |    |
| JULY/AUG/SEPT               | 0 | 1 | 1 | JULY/AUG/SEPT                  | 10 | 32 | 31 |
| OCT/NOV/DEC                 | 0 | 0 | 0 | OCT/NOV/DEC                    | 10 | 9  | 14 |
| JAN/FEB/MAR                 | 0 | 0 | 0 | JAN/FEB/MAR                    | 20 | 19 | 4  |
| APR/MAY/JUNE                | 2 | 0 | 0 | APR/MAY/JUNE                   | 10 | 0  | 0  |