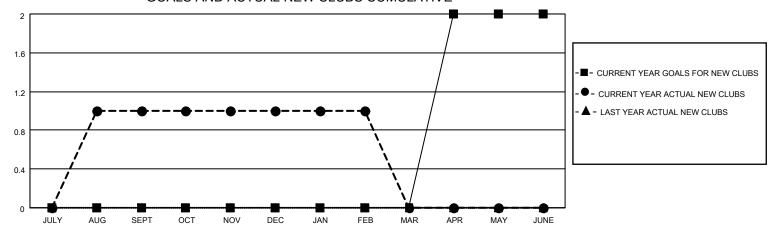

#### GOALS AND ACTUAL NEW CLUBS CUMULATIVE

## District 14 K

| Clubs RESULTS FOR 2022-2023 |   |   |   | Members  RESULTS FOR 2022-2023 |    |    |    |
|-----------------------------|---|---|---|--------------------------------|----|----|----|
|                             |   |   |   |                                |    |    |    |
| JULY/AUG/SEPT               | 0 | 1 | 1 | JULY/AUG/SEPT                  | 10 | 32 | 31 |
| OCT/NOV/DEC                 | 0 | 0 | 0 | OCT/NOV/DEC                    | 10 | 9  | 14 |
| JAN/FEB/MAR                 | 0 | 0 | 0 | JAN/FEB/MAR                    | 20 | 19 | 4  |
| APR/MAY/JUNE                | 2 | 0 | 0 | APR/MAY/JUNE                   | 10 | 0  | 0  |